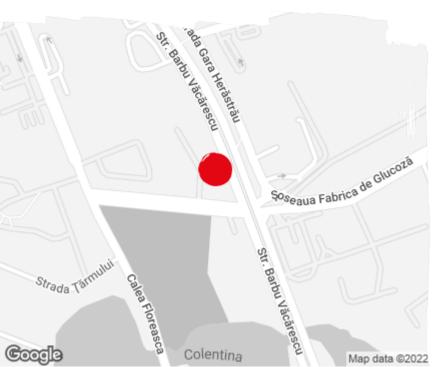

## officefinder.ro

# Office to let

# AFI Lakeview

Bucharest, Sector 2, 301 - 311 Barbu Vacarescu st.



#### **Building information**

| Building status     | Existing    |
|---------------------|-------------|
| Parking ratio       | 1 / 40 sq m |
| Total building area | 24 000 sq m |

#### Commercial terms

| Office space*      | after login * |
|--------------------|---------------|
| Parking            | after login * |
| Service charge*    | after login * |
| Minimum lease term | after login * |
| Availability       | after login * |

\* Asking terms for m<sup>2</sup>/month

#### Location



#### Available space

3 050 og m

Available office space

298 og m

Minimum office space



# office**finder.ro**

## Typical floor plan



## Available space

| Floor | Vacant space        | Availability        |
|-------|---------------------|---------------------|
| 3     | please contact us * | please contact us * |
| 7     | please contact us * | please contact us * |
| 7     | please contact us * | please contact us * |
| 14    | please contact us * | please contact us * |
| Total | after login *       |                     |

### **Public transport**

Metro: M2

Bus: 135, 445, 567

Tram: 5